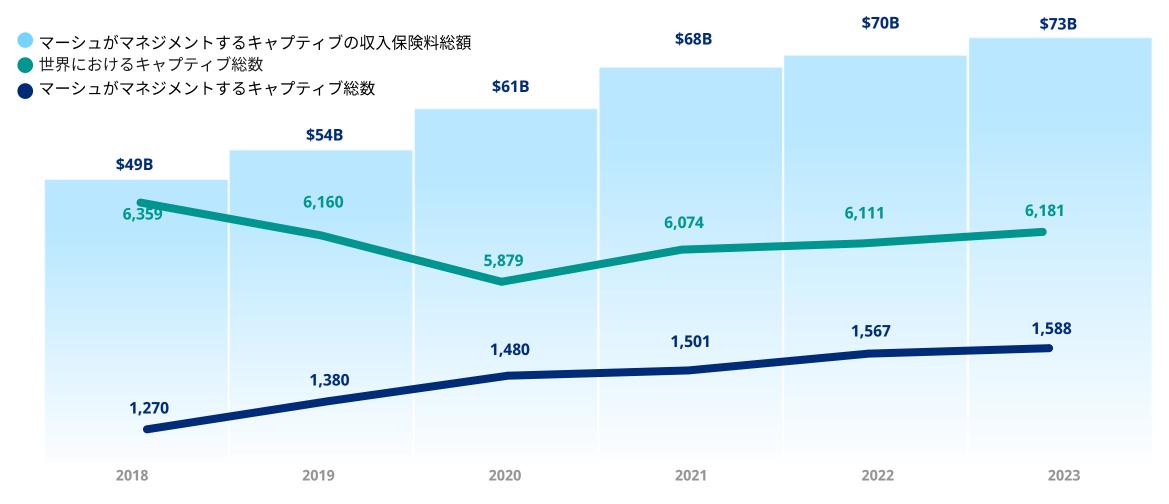

## マーシュのキャプティブポートフォリオにおけるパフォーマンスと グローバルにおけるキャプティブ市場との比較

キャプティブ保険市場全体が頭打ちのような動きを示す中、マーシュ・キャプティブ・ソリューションズは、外部環境の影響を受けず、堅調な業績を維持しています。 収入保険料の総額とキャプティブ総数の両方で一貫して成長し、業界のリーダーとしてお客様に卓越したサービスを提供しています。

Source: Marsh Specialty and Global Placement Total Captive Worldwide number is from Business Insurance Top Captive Manager Survey