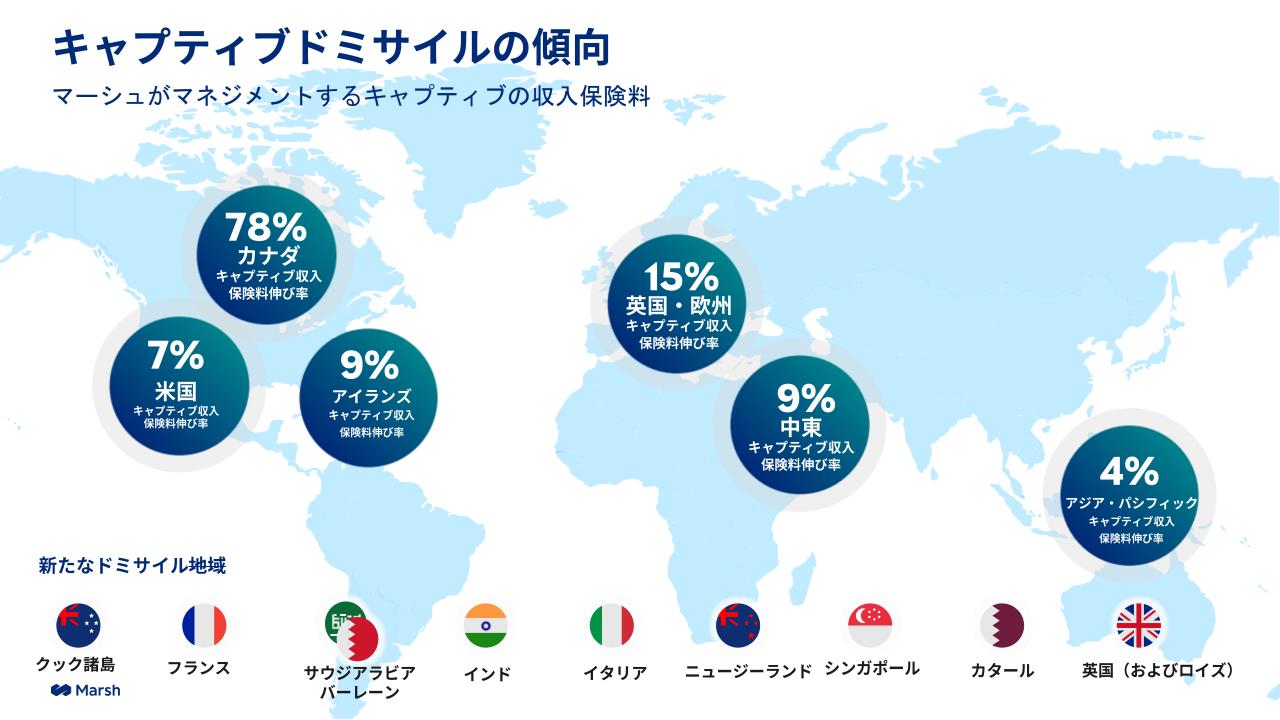

## キャプティブを利用した再保険へのアクセス

キャプティブを活用している上位5産業

キャプティブ収入保険料キャプティブ収入保険料キャプティブ収入保険料キャプティブ収入保険料キャプティブ収入保険料13%20%6%4%11%複数のキャプティブ複数のキャプティブ複数のキャプティブ複数のキャプティブ複数のキャプティブ