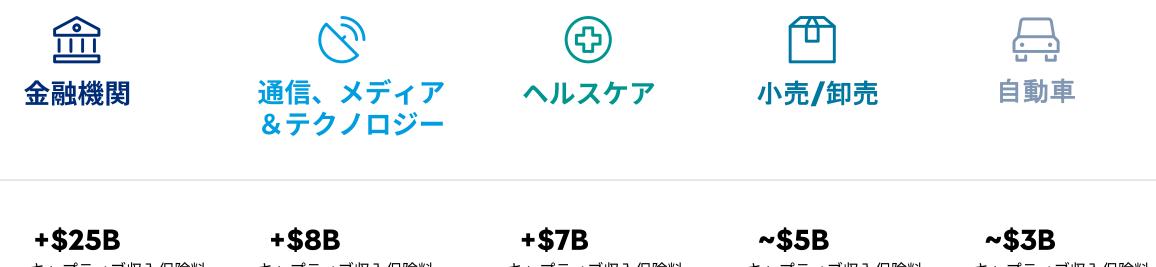

## キャプティブを利用した再保険へのアクセス

キャプティブを活用している上位5産業

キャプティブ収入保険料キャプティブ収入保険料キャプティブ収入保険料キャプティブ収入保険料キャプティブ収入保険料13%20%6%4%11%複数のキャプティブ複数のキャプティブ複数のキャプティブ複数のキャプティブ複数のキャプティブ