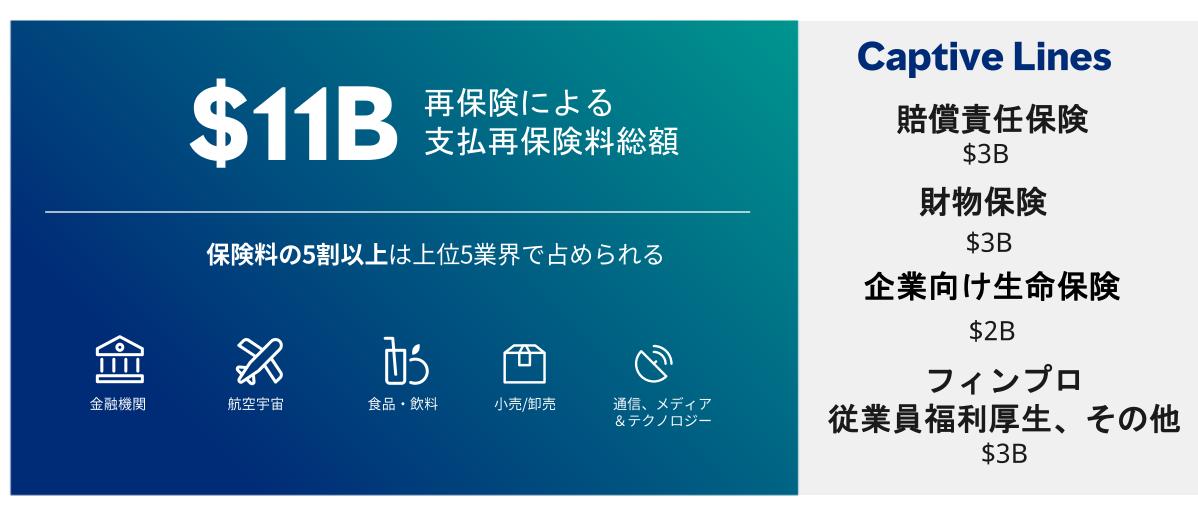

# マーシュがキャプティブ市場において引き続き世界的にリード

マーシュ・キャプティブ・ソリューションズ

\$11B:支払再保険料総額

## キャプティブを利用した再保険へのアクセス

キャプティブを活用している上位5産業

キャプティブ収入保険料キャプティブ収入保険料キャプティブ収入保険料キャプティブ収入保険料キャプティブ収入保険料13%20%6%4%11%複数のキャプティブ複数のキャプティブ複数のキャプティブ複数のキャプティブ複数のキャプティブ