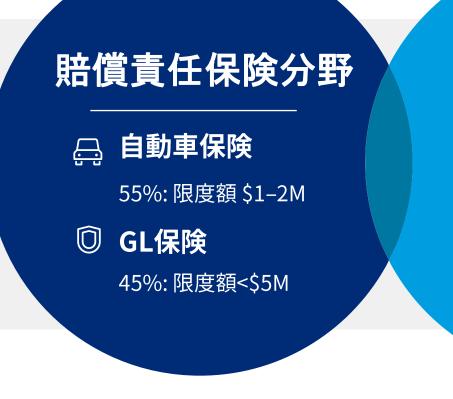

## 主要種目のキャプティブ限度額

限度額と補償の割合

### 財物保険分野

**財物保険**>85%:限度額>\$10M

四 海上保険/物流保険>35%:限度額>\$10M

ファイナンシャル ライン

サイバー保険
 \$1M++ (限度額に大幅な差あり)

☆ 役員賠償責任保険 (D&O) ~65%:限度額>\$10M