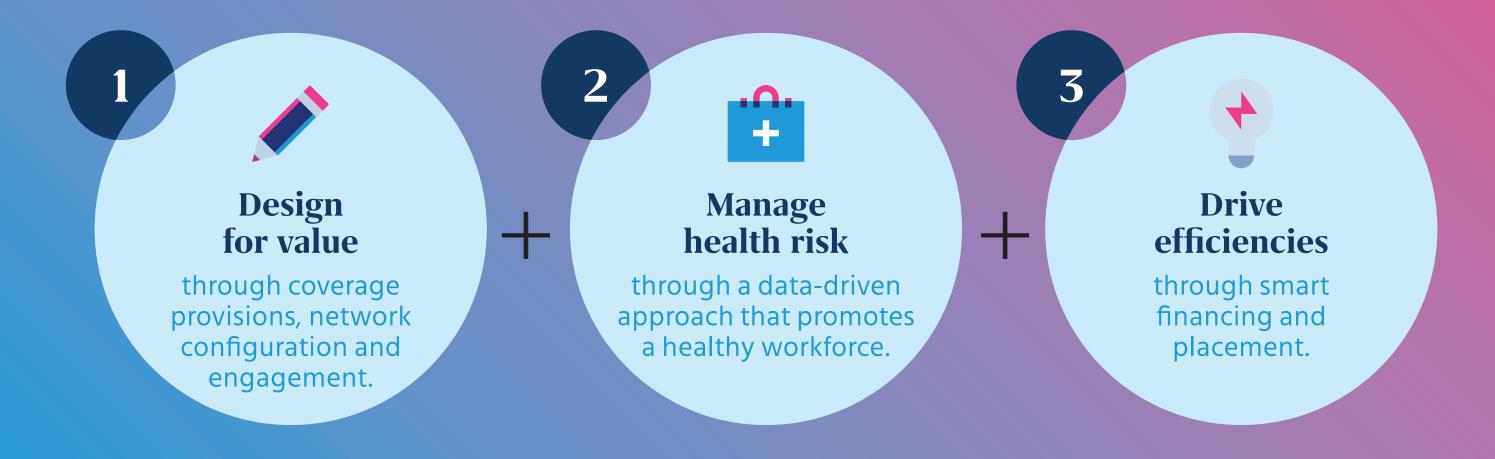

#### **3 elements of a truly effective health and benefit cost containment strategy:**

To bend the curve, companies need multipronged and multiyear strategies that address these three points simultaneously.