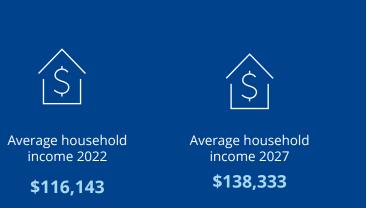

## **Demographics**

| 832 E. PENDER STREET<br>VANCOUVER, B.C.          |        |                                      |
|--------------------------------------------------|--------|--------------------------------------|
| SRD FLOOR<br>2ND FLOOR<br>Ground Floor<br>*Total | 1779 1 | 80.FT.<br>80.FT.<br>80.FT.<br>80.FT. |