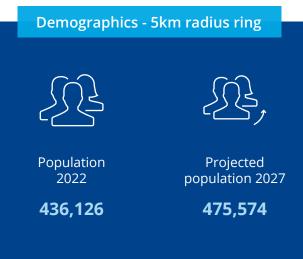

## **Demographics**

| 832 E. PENDER STREET<br>VANCOUVER, B.C.          |        |                                      |
|--------------------------------------------------|--------|--------------------------------------|
| SRD FLOOR<br>2ND FLOOR<br>Ground Floor<br>*Total | 1779 1 | 80.FT.<br>80.FT.<br>80.FT.<br>80.FT. |