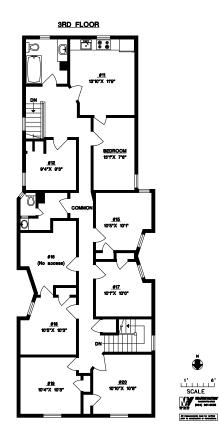

### Floor **Plan**

## **Demographics**

| 832 E. PENDER STREET<br>VANCOUVER, B.C.          |        |                                      |
|--------------------------------------------------|--------|--------------------------------------|
| SRD FLOOR<br>2ND FLOOR<br>Ground Floor<br>*Total | 1779 1 | 80.FT.<br>80.FT.<br>80.FT.<br>80.FT. |