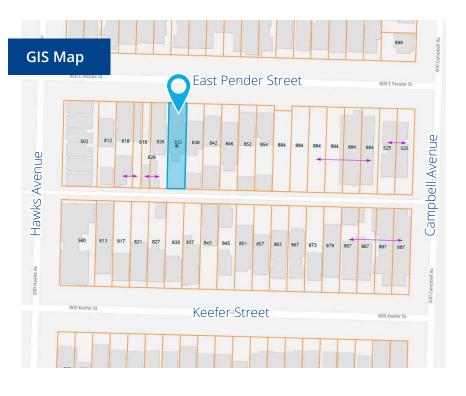

#### Address

832 East Pender Street Vancouver, BC

### Location

• The Strathcona Neighbourhood is one of Vancouver's most sought-after communities benefiting from its proximity to the Downtown CBD, the new St. Paul's Hospital and the vibrant Commercial Drive district.