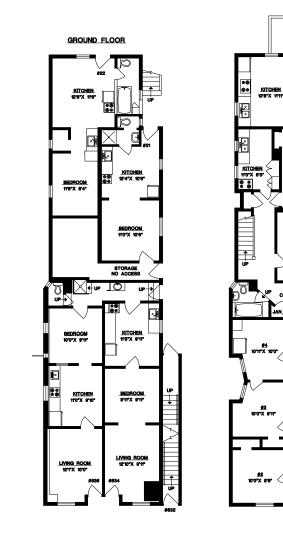

### Floor **Plan**

## **Demographics**

| 832 E. PENDER STREET<br>VANCOUVER, B.C.          |        |                                      |
|--------------------------------------------------|--------|--------------------------------------|
| SRD FLOOR<br>2ND FLOOR<br>Ground Floor<br>*Total | 1779 1 | 80.FT.<br>80.FT.<br>80.FT.<br>80.FT. |