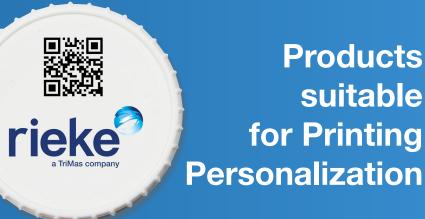

## Digital Printing Personalization Capabilities

Providing full-color personalized print on a range of caps manufactured at our facility in Auburn, IN

# **Digital Print** Personalization

Provides alternative ways to get your brand noticed as well as the opportunity to communicate directly to your customers via the products you sell to them

#### **Key Features**

- Multi-color digital ink jet printing technology
- Print text, images, and QR codes with ease · Fast print speeds, with a high level of control
- · Suitable on a range of flat plastic and metal caps/closures