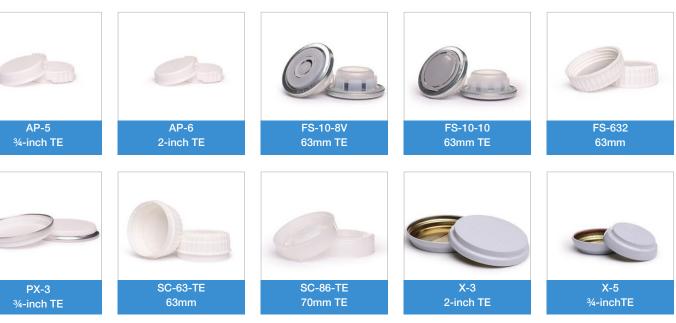

#### **Key Features**

- Multi-color digital ink jet printing technology
- Print text, images, and QR codes with ease · Fast print speeds, with a high level of control
- · Suitable on a range of flat plastic and metal caps/closures

#### **Customer Benefits**

- · Increase your brand identity and in-store shelf presence
- · High-resolution full-color digital print
- Include QR codes to drive customers to your website, initiate 'a call to action', or combat counterfeiting

### **Specification**

- Supplied files required in tiff format a full print specification PDF will be provided
- Eco-friendly liquid UV ink, generating a reduction of VOCs compared to pad printing
- High efficiency, reducing energy use
- High-speed, 360dpi