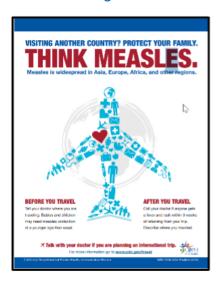

## Make Sure Your Patients are Up-to-Date Before Lunar New Year Travel

During Lunar New Year in late January, 2025, many families will travel across the Pacific to visit relatives throughout Asia. Protect your patients now against possible exposures to measles by vaccinating them with MMR vaccine ideally at least 2 weeks before their international travel:

- Infants 6 months through 11 months of age should receive one dose of MMR vaccine before travel. Infants who get one dose of MMR vaccine before their first birthday should get two more doses (one dose at 12 months through 15 months of age and another dose at 4 years through 6 years of age).
- Children 12 months of age and older should receive two doses of MMR vaccine separated by at least 28 days.
- Teenagers and adults who do not have presumptive evidence of immunity against measles should get two doses of MMR vaccine separated by at least 28 days.

Talk to your patients about other vaccines before traveling, such as influenza, COVID-19 and RSV.

Download this flyer and find additional CDPH EZIZ Measles Resources or visit the CDPH Immunization Branch Measles Page.